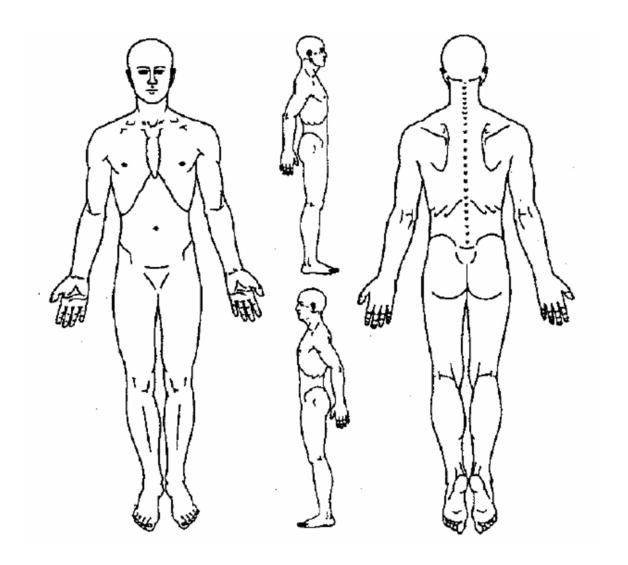

## **Pain Diagram**

Please mark the area of injury or discomfort on the chart below, using the appropriate symbols:

| Numbness | Pins & Needles | Burning                       | Aching                                        | Stabbing                          |
|----------|----------------|-------------------------------|-----------------------------------------------|-----------------------------------|
|          | 00000          | ^ ^ ^ ^                       | $\mathbf{X} \mathbf{X} \mathbf{X} \mathbf{X}$ | $\otimes \otimes \otimes \otimes$ |
|          | 00000          | ^ ^ ^ ^                       | $\mathbf{X} \mathbf{X} \mathbf{X} \mathbf{X}$ | $\otimes \otimes \otimes \otimes$ |
|          | 0 0 0 0 0      | $\wedge \wedge \wedge \wedge$ | xxxx                                          | $\otimes \otimes \otimes \otimes$ |